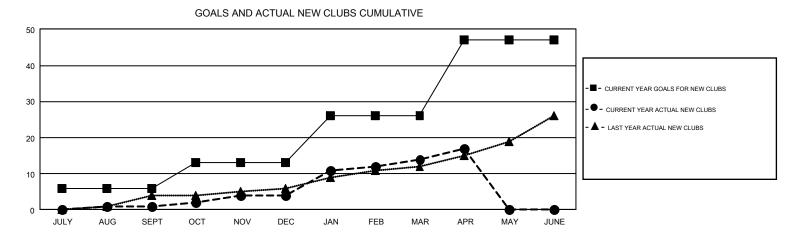

## GMT: MAHESH CHITNIS

REPORT DOES NOT INCLUDE CLUBS IN UNDISTRICTED AREAS.

| Clubs<br>RESULTS FOR 2017-2018 |    |    |    | Members<br>RESULTS FOR 2017-2018 |     |       |       |  |
|--------------------------------|----|----|----|----------------------------------|-----|-------|-------|--|
|                                |    |    |    |                                  |     |       |       |  |
| JULY/AUG/SEPT                  | 6  | 1  | 5  | JULY/AUG/SEPT                    | -5  | 727   | 1,411 |  |
| OCT/NOV/DEC                    | 7  | 3  | 10 | OCT/NOV/DEC                      | 302 | 1,135 | 1,329 |  |
| JAN/FEB/MAR                    | 13 | 10 | 5  | JAN/FEB/MAR                      | 565 | 1,284 | 1,045 |  |
| APR/MAY/JUNE                   | 21 | 3  | 1  | APR/MAY/JUNE                     | 417 | 470   | 404   |  |